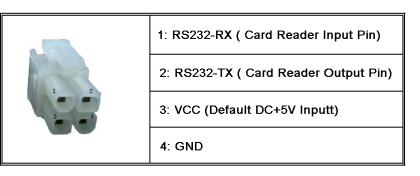

# Connector

# www.iCarVisions.com

| MDVR 24pin I/0 interface | RFIDSensor's lines |
|--------------------------|--------------------|
| Line mark:RS232-TX-1/2   | RS232-RX           |
| Line mark:RS232-RX-1/2   | RS232-TX           |
| Line mark:5V OUT         | VCC                |
| Line mark:GND            | GND                |