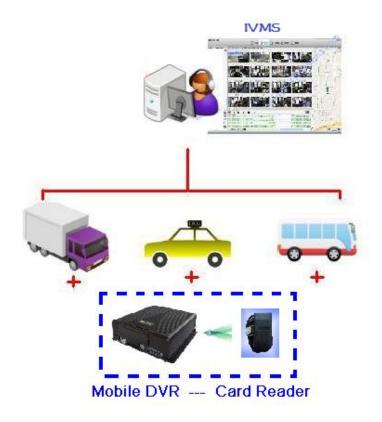

### **Description**

**CR1812** is a high frequency and non-contact IC card reader which is suitable for GPS mobile DVR device. It's very popular among GPS mobile DVR end-users because of its small size, easy installation and multi functions which is widely used for staff attendance management of logistics vehicles and other vehicles management solutions.