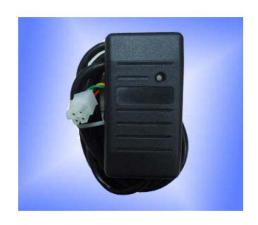

# Non-contact IC Card Reader

Model: CR1812

### **Description**

**CR1812** is a high frequency and non-contact IC card reader which is suitable for GPS mobile DVR device. It's very popular among GPS mobile DVR end-users because of its small size, easy installation and multi functions which is widely used for staff attendance management of logistics vehicles and other vehicles management solutions.