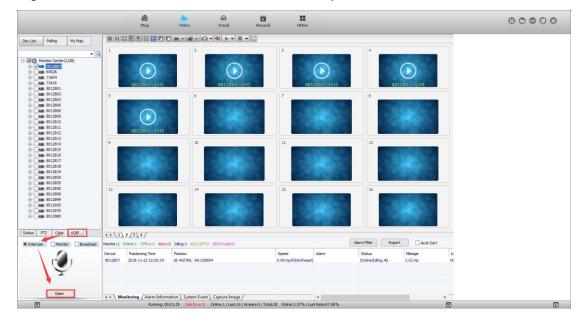

## 2. Connect analog intercom

Log in to the IVMS client and select Voice Intercom to open. Select device and start talk.