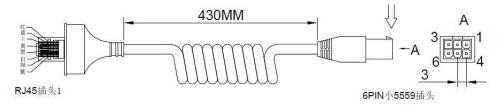

## 6 Pin analog intercom

| Analog intercom port | MDVR 24PIN port |
|----------------------|-----------------|
| 1                    | A-OUT           |
| 4                    | 12V             |
| 3                    | GND             |
| 2                    | A-IN            |
| 5                    | SENSOR-OUT      |
|                      | null            |

Note: Under normal circumstances, the analog intercom interface can be directly connected to the 24PIN interface.