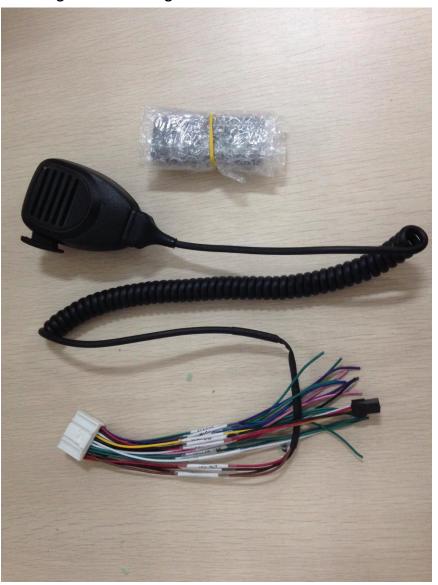

## 1. Analog intercom wiring

4 Pin analog intercom

| Analog intercom port | NDVR 24PIN port |
|----------------------|-----------------|
| 1                    | A-OUT           |
| 4                    | 12V             |
| 3                    | GND             |
| 2                    | A-IN            |

Note: Under normal circumstances, the analog intercom interface can be directly connected to

the 24PIN interface.