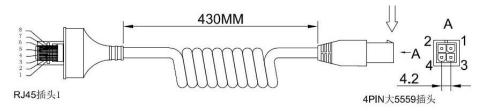

## 1. Analog intercom wiring

4 Pin analog intercom

| Analog intercom port | NDVR 24PIN port |
|----------------------|-----------------|
| 1                    | A-OUT           |
| 4                    | 12V             |
| 3                    | GND             |
| 2                    | A-IN            |

Note: Under normal circumstances, the analog intercom interface can be directly connected to

the 24PIN interface.